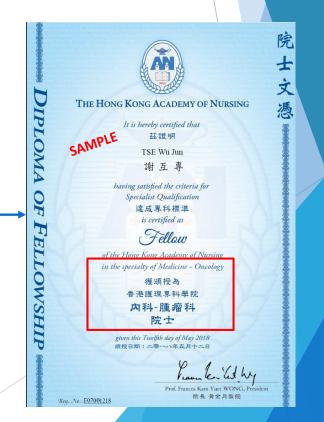

a Fellow of the Hong Kong Academy of Nursing ("HKAN") or equivalent;

Recognised in-service training should be specialty training with structured content and clear learning outcomes, and have interaction as well as assessment components.

## 2. Assessing the eligibility: criterion (c) (ii) - Post-registration - Professional Qualification Organisation - Specialty

 (ii)→ Post-registration Professional Qualifications: □

 Organisation □
 Specialty □
 Fellow Number □
 Year obtained □

 Hong·Kong·Academy □
 FHKAN (Medicine □
 F07001218 □
 2018 □

 of ·Nursing □
 Oncology) □
 □

- Go to Part A(ii) on page 2 of the → application form, as well as the relevant documentary proof such as the diploma of → fellowship issued by the HKAN, and
- 2) Check whether he/she is on the Lists of Fellow Members at www.hkan.hk/main/en/about-us/member-types/fellow-members
- → If ascertained, go to Part A(iii) on page 2 of the application and check the applicant's <u>full</u> time post-registration clinical experience (eligibility criterion d).