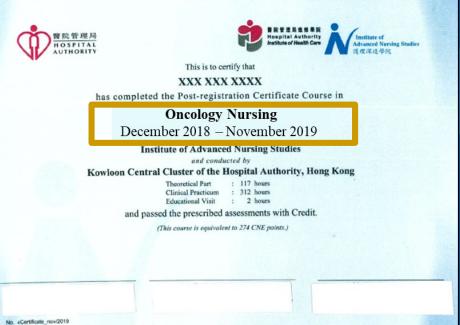

(i) → Post-registration Academic Qualifications / Related Specialty Training Note:

| Training Institution.                | Title of the Programme ₽   | (eligibility criterio |                      | 7 ( |
|--------------------------------------|----------------------------|-----------------------|----------------------|-----|
| (name and address) ₽                 |                            | From (Month/Year)     | To↓<br>(Month/Year)↓ | 42  |
| The Chinese University of Hong Kong. | Master in Nursing.         | 09/2015₽              | 08/2017₽             | ته  |
| Hospital Authority.                  | PRCC·in·Oncology·Nursing ₽ | 12/2018               | 11/2019              | ته  |