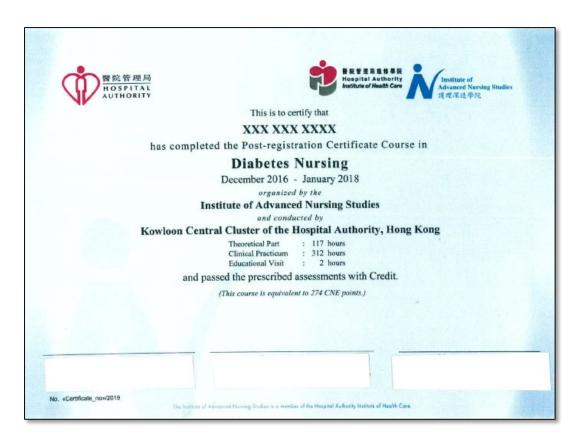

OR

obtained a post-RN registration Master degree in health related stream AND completed the Postregistration Certificate Course ("PRCC") / Hospital Authority's **Specialty Nurse** Recognition Scheme Certificate / recognised in-service training for at least 80 hours;

  Programmes in Health

  Related Stream, and

- 3) Check if he/she fulfilled any of the following with respect to **the related specialty**:
  - completed Post-registration Certificate Course ("PRCC"),
  - ➤ HA's Specialty Nurse Recognition Scheme Certificate, or
  - recognised in-service training for at least 80 hours.
- → If ascertained, go to Part A(iii) on page 2 of the application and check the applicant's <u>full time</u> <u>post-registration clinical experience (eligibility criterion d)</u>.

Post-registration Certificate Course ("PRCC")

HA's Specialty Nurse Recognition Scheme Certificate

> Recognised in-service training for at least 80 hours

→ Ascertained, go to Part A(iii) on page 2 of the application and check the applicant's full time post-registration clinical experience (eligibility criterion d).

The applications for recognition as advanced practice nurses are submitted on behalf of the applicants. One set of the following documents for each applicant is also enclosed:

- (a) a duly completed application form for recognition as an advanced practice nurse in Hong Kong;
- (b) a true copy of graduation certificate / transcripts of studies showing that the applicant concerned has obtained a Clinical Master in Nursing / Health Science in the related specialty, or a Master degree in health related stream, and where applicable, a true copy of the qualifications assessment report issued by the Hong Kong Council for Accreditation of Academic and Vocational Qualifications, certified by our organisation;
- (c) a true copy of proof of completion of the training programme, i.e. Post-registration Certificate Course ("PRCC") / Hospital Authority's Specialty Nurse Recognition Scheme Certificate / Recognised in-service training for at least 80 hours, certified by our organisation, if any;
- (d) a true copy of diploma of fellowship of the Hong Kong Academy of Nursing ("HKAN") certified by the HKAN / our organisation, if any;
- (e) original and/or true copy of documentary proof(s) certifying the total number of years
  of full time post-registration clinical experience immediately prior to the application and
  in the related specialty area respectively issued and/or certified by the applicant's
  employer(s); and
- (f) an original declaration form completed not more than six months before the application