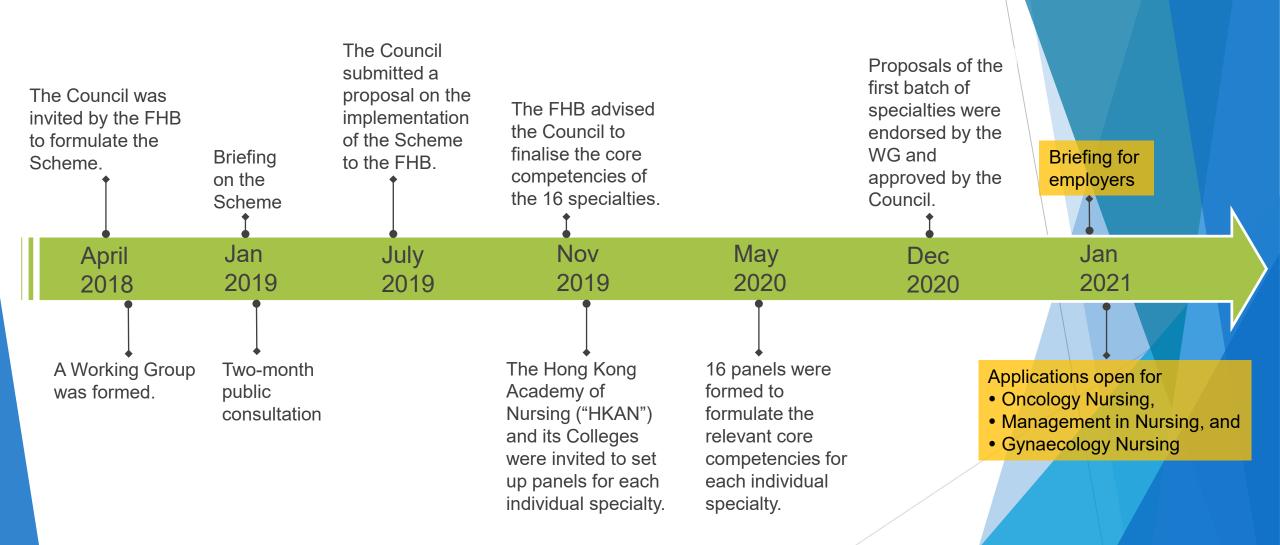

- ► The Nursing Council of Hong Kong ("the Council") was invited by the Food and Health Bureau ("FHB") to formulate a voluntary scheme on advanced and specialised nursing practice ("the Scheme") with a view to
  - advance the professional competence of nurses; and
  - pave the way for setting up a statutory registration system in the long run.